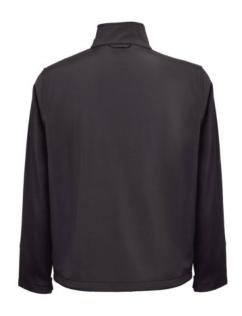

# THC EANES. SOFTSHELL JACKET

# **Specification**

96% polyester and 4% elastane (280 g/m²) softshell jacket with two layers and water resistant coating. Fleece lined jacket with 2 front pockets and diagonal chest pocket, both zippers with rubber pullers. Adjustable cuffs with velcro strap and drawstring at the bottom. Sizes: XS, S, M, L, XL, XXL