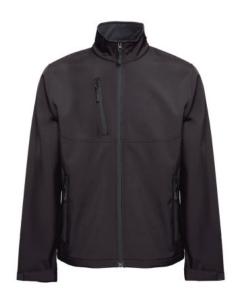

# THC EANES. SOFTSHELL JACKET

# **Specification**

96% polyester and 4% elastane (280 g/m²) softshell jacket with two layers and water resistant coating. Fleece lined jacket with 2 front pockets and diagonal chest pocket, both zippers with rubber pullers. Adjustable cuffs with velcro strap and drawstring at the bottom. Sizes: XS, S, M, L, XL, XXL